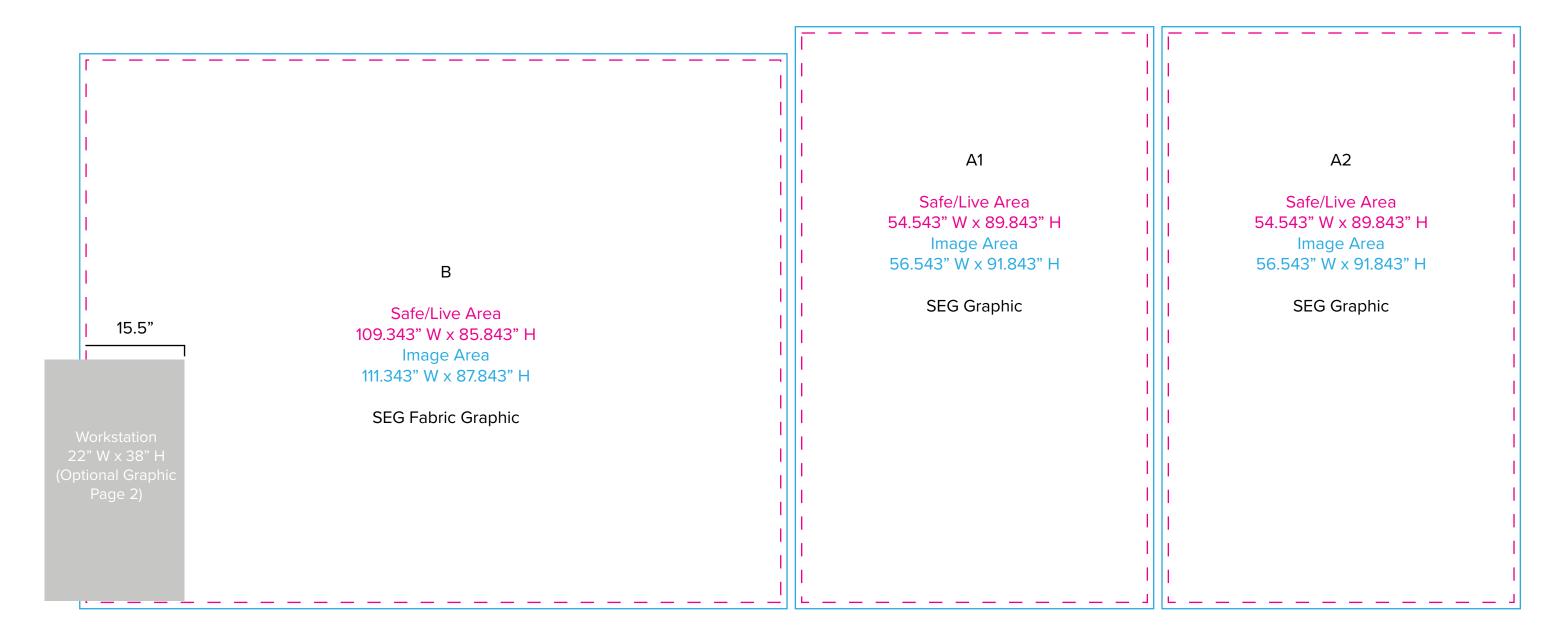

### Graphic Template 10 x 20 Inline Exhibit Backwall with Flat, Rectangular Panels – SEG Fabric Graphic

NOTE: All Raster Art (jpg, tiff,psd, png, etc.) must be at least 100 dpi at print size.

Standard kits are often customized. Please check with Customer Service to ensure that this template matches your specific job.