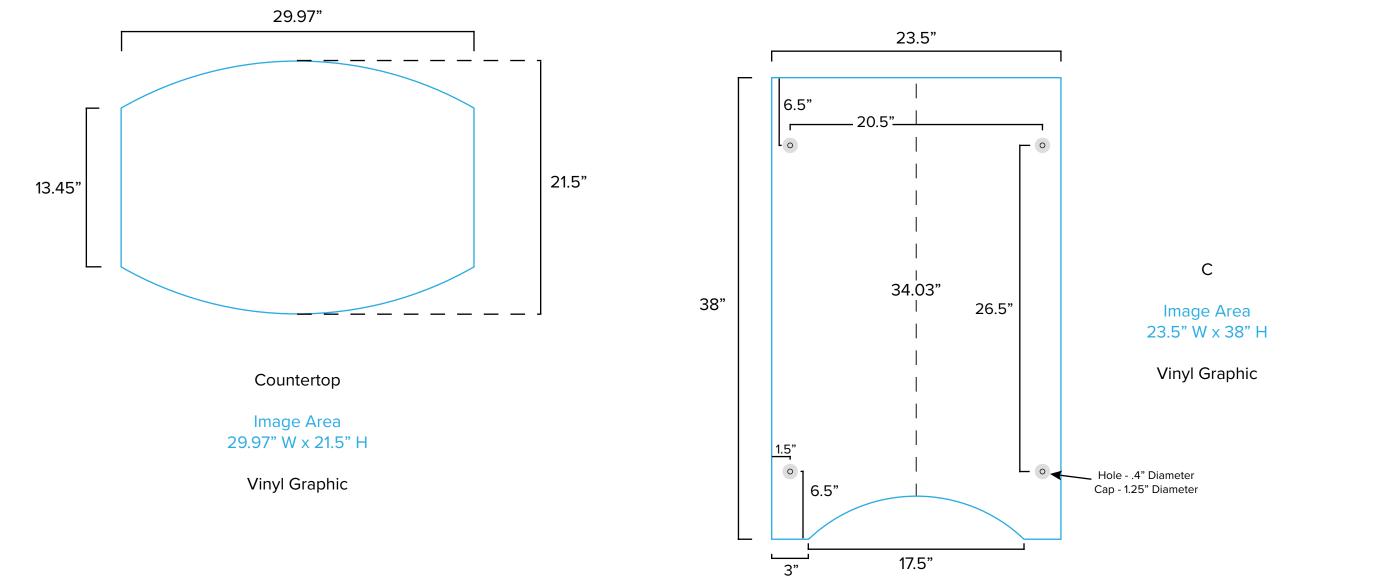

### Graphic Template Portable Counter – Vinyl Graphic

NOTE: All Raster Art (jpg, tiff,psd, png, etc.) must be at least 100 dpi at print size.

Standard kits are often customized. Please check with Customer Service to ensure that this template matches your specific job.