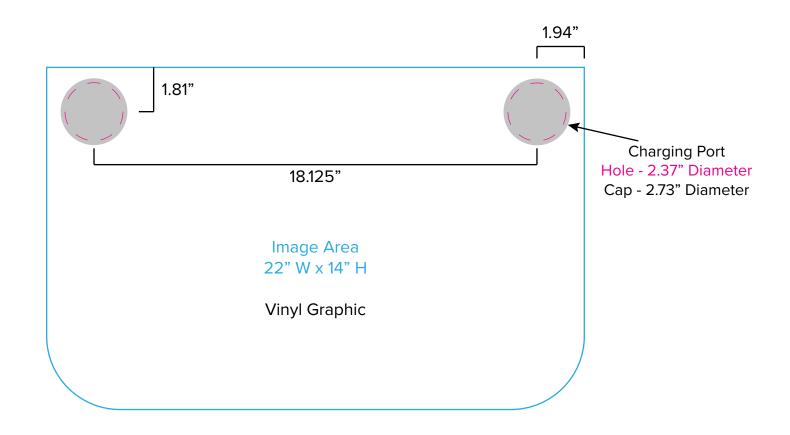

#### Graphic Template Backwall Workstation Countertop – Vinyl Graphics Graphics NOT included in base price. Please request pricing.

NOTE: All Raster Art (jpg, tiff,psd, png, etc.) must be at least 100 dpi at print size. Standard kits are often customized. Please check with Customer Service to ensure that this template matches your specific job.