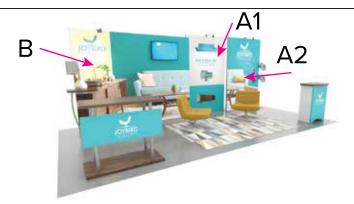

### Graphic Template 10 x 20 Inline Exhibit Backwall with Flat, Rectangular Panels – SEG Fabric Graphic

NOTE: All Raster Art (jpg, tiff,psd, png, etc.) must be at least 100 dpi at print size.

Standard kits are often customized. Please check with Customer Service to ensure that this template matches your specific job.